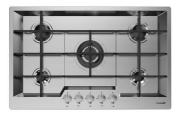

#### **RECOMMENDED PAIRINGS**

**Sink S4001** 3138 850

**Cooker hob KE** 7602 032

**Oven KE 75** 7137 000