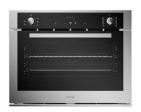

#### **RECOMMENDED PAIRINGS**

**Sink S4001** 3138 850

**Cooker hob KE** 7602 032

**Oven KE 75** 7137 000