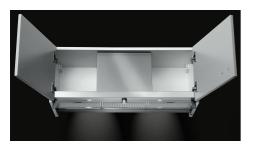

ust ducts must have an internal diameter not lower than 120 mm                                                                                      |
| FEATURES            |                                                                                                                                                              |
| Hood distance 50 cm | This hood is approved to be inserted even at a much lower than normal distance from the floor,<br>up to 50 cm, all to the benefit of his suction efficiency. |

Led lighting Particular attention to energy saving with LED lighting systems. They assure a 10 times lower consumption and a 10 times longer duration. Our LED lights are designed to create an adequate comfort and safety in the cooking area.

#### **TECHNICAL DATA**



#### GALLERY



#### **OPTIONAL ACCESSORIES**



**Carbon filters kit** 9700 221



Flexible silencing canalization 9700 602



Flexible silencing canalization 9700 603

#### **RECOMMENDED PAIRINGS**



**Sink S4001** 3138 850



**Cooker hob KE** 7602 032



**Oven KE 75** 7137 000