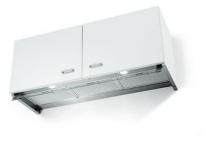

### **Hood New Wing**

Hoods

Code: 2512 122

120 cm

#### DETAILS

| Material         | Stainless steel + glass                                    |
|------------------|------------------------------------------------------------|
| Texture          | Brushed in line                                            |
| Hood type        | Built-in suction hood                                      |
| Energy class     | А                                                          |
| Product details  | Undercabinet                                               |
| Operation        | Suction hood (filtering mode with optional carbon filters) |
| Suction speed    | 4 operating speeds                                         |
| Air exhaust hole | ø 150 mm                                                   |
| Motor power      | 210W                                                       |